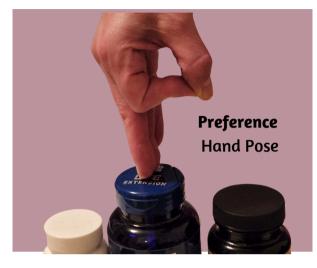

ER(S)** 

HARMONI PENDANT, QUANTUM PENDANT OR OTHER JEWELERY

REGULAR NATURE/EARTH GROUNDING PRACTICE

GEM STONES/CRYSTALS, ESSENTIAL OIL(S) (BLENDS)

MAGNESIUM, VIT D, ELECTROLYTES, NITRIC OXIDE

<sup>\*</sup>I like to use Coco Hydrate electrolytes by Purium. Did you know that you can try a couple of containers of Purium's wonderful Pineapple Coco Hydrate for about \$25.00 and shipping? Just go to ishoppurium.com, put in your cart at least \$75.00 worth of Coco Hydrate then use the code happyhealthyliving at checkout and you will have a \$50.00 discount applied on your first order. Just like that, a few months supply of the best electrolytes to try for only \$25!

# Self-Testing Technique













## **QUICK NOTES**

# Self-Testing Technique

# Hand Poses & Positions you will need











## **QUICK NOTES**

# Your Action Steps

First, I want to say yay, you made it to the end, and thank you so much!
I am so excited because it means that we were probably meant to meet.
Second, if you got this far and want more, I am doing the happy dance!
Nothing would make me happier than to connect with you through our weekly echats.

### So your final action steps are;

to share with me how I can make this relevant for you...questions, confusions, clarifications...

Email me at healingandholisticliving@gmail.com, how can I make it easier for you "to get"
then practice, experiment, take chances, make mistakes, learn, grow & get to know you and your true BFF
You should be your own Best Friend for Life.

When you learn the BFF (Body Feedback Formula), that is exactly what you get, t