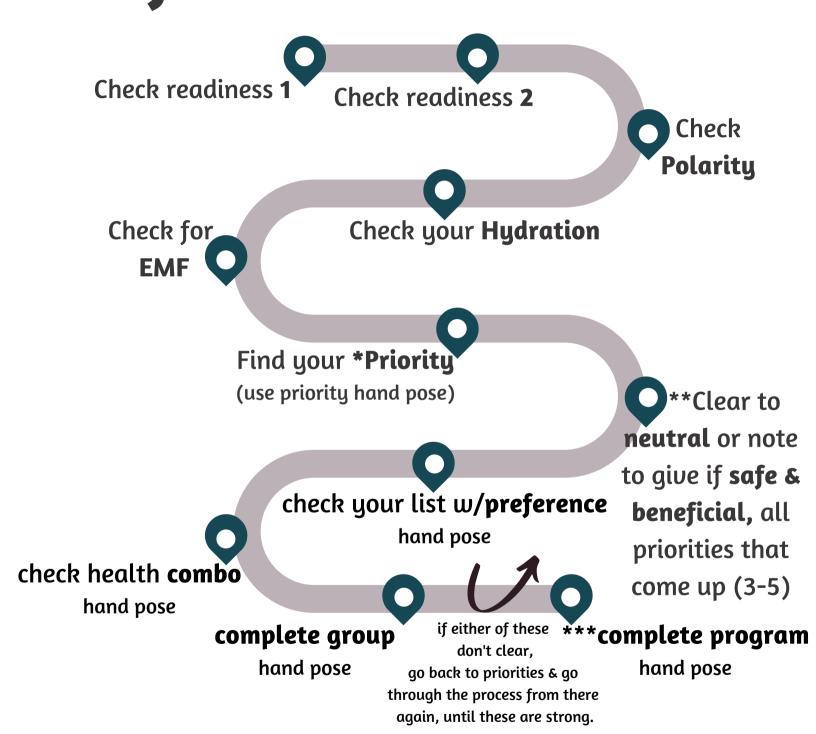

# Self-Jesting Technique Self-Session Flow Chart

<sup>\*</sup>Priority can be found by specific issue or by basic body check

<sup>\*\*</sup>write down all the supplements, remedies or therapies that come up when clearing your priorities

<sup>\*\*\*</sup>what ever supplements, remedies or dosed therapies that are left at safe beneficial is now your new program!