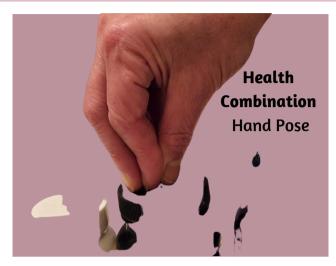

(S)** 

HARMONI PENDANT, QUANTUM PENDANT OR OTHER JEWELERY

REGULAR NATURE/EARTH GROUNDING PRACTICE

GEM STONES/CRYSTALS, ESSENTIAL OIL(S) (BLENDS)

MAGNESIUM, VIT D, ELECTROLYTES, NITRIC OXIDE

<sup>\*</sup>I like to use Coco Hydrate electrolytes by Purium. Did you know that you can try a couple of containers of Purium's wonderful Pineapple Coco Hydrate for about \$25.00 and shipping? Just go to ishoppurium.com, put in your cart at least \$75.00 worth of Coco Hydrate then use the code happyhealthyliving at checkout and you will have a \$50.00 discount applied on your first order. Just like that, a few months supply of the best electrolytes to try for only \$25!

# Self-Testing Technique













## **QUICK NOTES**

# Self-Testing Technique

# Hand Poses & Positions you will need











## **QUICK NOTES**

# Your Action Steps

First, I want to say yay, you made it to the end, and thank you so much!
I am so excited because it means that we were probably meant to meet.
Second, if you got this far and want more, I am doing the happy dance!
Nothing would make me happier than to connect with you through our weekly echats.

### So your final action steps are;

to share with me how I can make this relevant for you...questions, confusions, clarifications...

Email me at healingandholisticliving@gmail.com, how can I make it easier for you "to get"
then practice, experiment, take chances, make mistakes, learn, grow & get to know you and your true BFF
You should be your own Best Friend for Life.

When you learn the BFF (Body Feedback Formula), that is exactly what you get, the