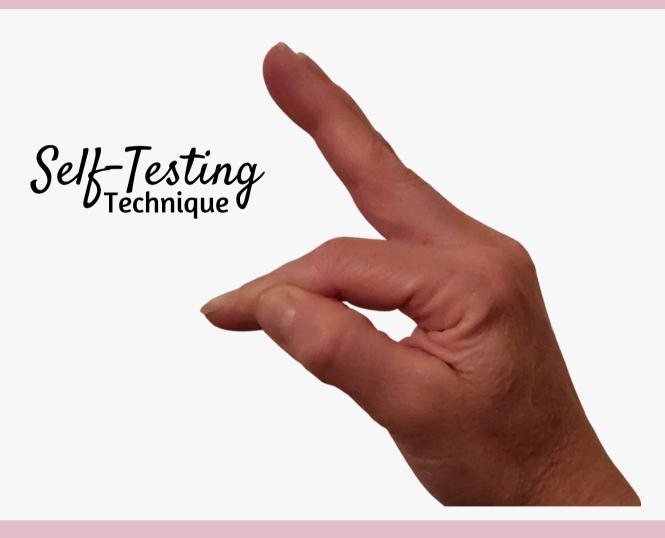

# Self-Session

Flow chart, cheat sheet, hand poses & positions By Cece James

# Self-Jesting Technique Self-Session Flow Chart

<sup>\*</sup>Priority can be found by specific issue or by basic body check

<sup>\*\*</sup>write down all the supplements, remedies or therapies that come up when clearing your priorities