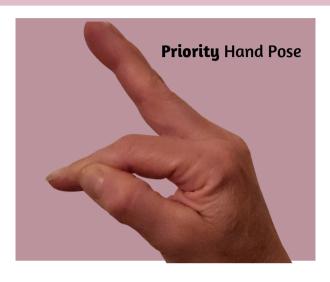

# Self-Jesting Technique Self-Session Flow Chart

<sup>\*</sup>Priority can be found by specific issue or by basic body check

<sup>\*\*</sup>write down all the supplements, remedies or therapies that come up when clearing your priorities

# Hand Poses & Positions you will need